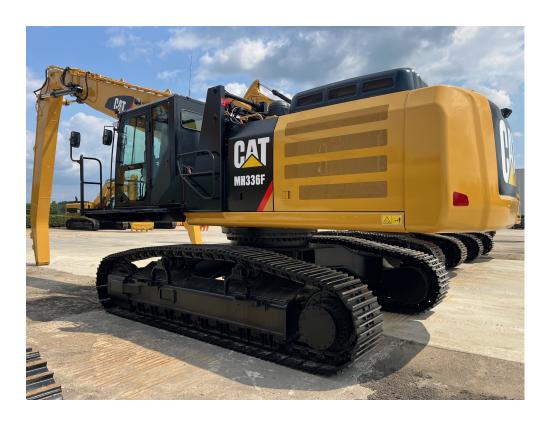

## **Specifications Caterpillar MH336F**

| Price ex Maasmechelen | On request                                                                                                                                                                                                                                                                                                                                                        |
|-----------------------|-------------------------------------------------------------------------------------------------------------------------------------------------------------------------------------------------------------------------------------------------------------------------------------------------------------------------------------------------------------------|
| Engine                | C9.3 ACERT                                                                                                                                                                                                                                                                                                                                                        |
| Tires/UC (%)          | 600mm - 80%                                                                                                                                                                                                                                                                                                                                                       |
| Dimensions            | 12,80m x 3,52m x 3,70m                                                                                                                                                                                                                                                                                                                                            |
| Weight                | 45000 kg                                                                                                                                                                                                                                                                                                                                                          |
| Description           | Material Handling boom 9,10m, Drop Nose stick 6,0m, A/C, hydraulic cab riser, piped for grapple/rotation, check valves on stick and lift cylinders, joysticks thumb wheel, smartboom, UC – Heavy Duty High Wide (HDHW), full lenght track guards, rearview camera, high ambient cooling, electric refueling pump. Country of production: Japan / CE/EPA-approved. |
| Hours                 | On request                                                                                                                                                                                                                                                                                                                                                        |
| Year                  | 2016                                                                                                                                                                                                                                                                                                                                                              |
| Serialnumber          | YBH****                                                                                                                                                                                                                                                                                                                                                           |
| Brand / Type          | Caterpillar MH336F                                                                                                                                                                                                                                                                                                                                                |
| Category              | Track excavators                                                                                                                                                                                                                                                                                                                                                  |
| Reference number      | 2814                                                                                                                                                                                                                                                                                                                                                              |