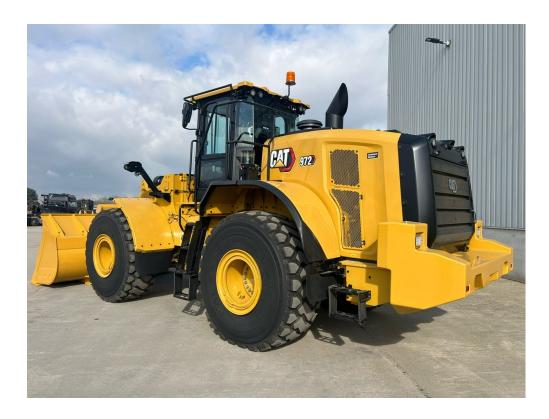

## **Specifications Caterpillar 972 Next Gen**

| Reference number      | 2830                                                                                                                                                                                                                                           |
|-----------------------|------------------------------------------------------------------------------------------------------------------------------------------------------------------------------------------------------------------------------------------------|
| Category              | Wheelloaders                                                                                                                                                                                                                                   |
| Brand / Type          | Caterpillar 972 Next Gen                                                                                                                                                                                                                       |
| Serialnumber          | WF9*****                                                                                                                                                                                                                                       |
| Year                  | 2024                                                                                                                                                                                                                                           |
| Hours                 | On request                                                                                                                                                                                                                                     |
| Description           | Erops, A/C, new GP/bucket, supp.steering, ride-control, Aggregate counterweight, lube system, fenders roading, sound suppression, dedicated multi-view camera 360°, weighing system (Cat Payload). Country of production: China / CE-approved. |
| Weight                | 24900 kg                                                                                                                                                                                                                                       |
| Dimensions            | 9,50m x 3,25m x 3,58m                                                                                                                                                                                                                          |
| Tires/UC (%)          | 26.5 x 25 Radial L3 100%                                                                                                                                                                                                                       |
| Engine                | Cat C9.3B                                                                                                                                                                                                                                      |
| Price ex Maasmechelen | On request                                                                                                                                                                                                                                     |