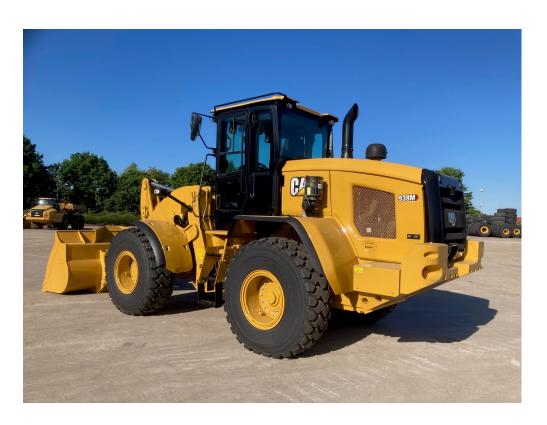

## **Specifications Caterpillar 938M**

| Reference number      | 2818                                                                                                                                                                                                                                  |
|-----------------------|---------------------------------------------------------------------------------------------------------------------------------------------------------------------------------------------------------------------------------------|
| Category              | Wheelloaders                                                                                                                                                                                                                          |
| Brand / Type          | Caterpillar 938M                                                                                                                                                                                                                      |
| Serialnumber          | P5K*****                                                                                                                                                                                                                              |
| Year                  | 2020                                                                                                                                                                                                                                  |
| Hours                 | On request                                                                                                                                                                                                                            |
| Description           | Erops, A/C, high lift, (standard lift also available), GP/bucket, 3rd valve, quick coupler function, suppl. steering, ride control, roading fenders, rear view camera, central lubrication. Country of production: USA / CE-approved. |
| Weight                | 16900 kg                                                                                                                                                                                                                              |
| Dimensions            | 8,34m x 2,75m x 3,34m                                                                                                                                                                                                                 |
| Tires/UC (%)          | 20.5 x 25 Radial - 100%                                                                                                                                                                                                               |
| Engine                | C7.1 ACERT                                                                                                                                                                                                                            |
| Price ex Maasmechelen | On request                                                                                                                                                                                                                            |