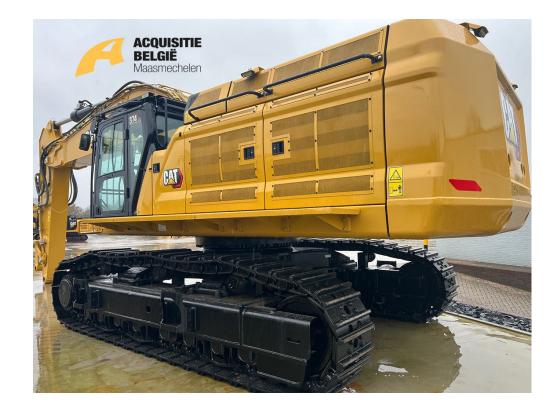

## **Specifications Caterpillar 374 Next Gen**

| Reference number      | 2806                                                                                                                                                                                                                                                                                                                                                                                       |
|-----------------------|--------------------------------------------------------------------------------------------------------------------------------------------------------------------------------------------------------------------------------------------------------------------------------------------------------------------------------------------------------------------------------------------|
| Category              | Track excavators                                                                                                                                                                                                                                                                                                                                                                           |
| Brand / Type          | Caterpillar 374 Next Gen                                                                                                                                                                                                                                                                                                                                                                   |
| Serialnumber          | JGP*****                                                                                                                                                                                                                                                                                                                                                                                   |
| Year                  | 2022                                                                                                                                                                                                                                                                                                                                                                                       |
| Hours                 | On request                                                                                                                                                                                                                                                                                                                                                                                 |
| Description           | Monoboom 7,80m, stick 3,60m / VB linkage, smart boom, A/C,<br>piped for hammer/crusher/quick coupler, safety valves on boom<br>and stick cylinders, track guide front, center, rear, joystick<br>thumbwheel, Grade Control, straight travel pedal, electric refueling<br>pump, cabin protection, central lubrication, rear view camera.<br>Country of production: China / CE/EPA-approved. |
| Weight                | 73400 kg                                                                                                                                                                                                                                                                                                                                                                                   |
| Dimensions            | 13,65m x 4,34m x 4,52m                                                                                                                                                                                                                                                                                                                                                                     |
| Tires/UC (%)          | 650mm - 85%                                                                                                                                                                                                                                                                                                                                                                                |
| Engine                | Cat C15                                                                                                                                                                                                                                                                                                                                                                                    |
| Price ex Maasmechelen | On request                                                                                                                                                                                                                                                                                                                                                                                 |