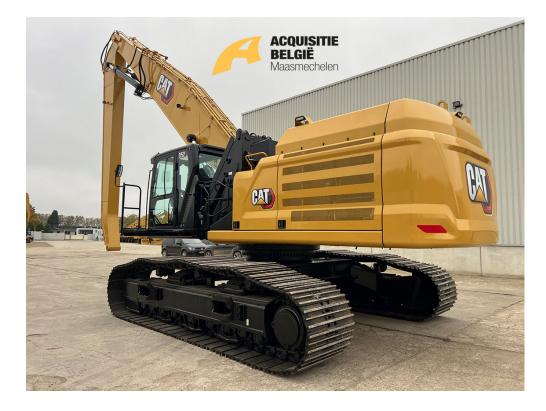

## **Specifications Caterpillar 352 MH Next Gen**

| Reference number      | 2802                                                                                                                                                                                                                                                                                                         |
|-----------------------|--------------------------------------------------------------------------------------------------------------------------------------------------------------------------------------------------------------------------------------------------------------------------------------------------------------|
| Category              | Track excavators                                                                                                                                                                                                                                                                                             |
| Brand / Type          | Caterpillar 352 MH Next Gen                                                                                                                                                                                                                                                                                  |
| Serialnumber          | HSZ*****                                                                                                                                                                                                                                                                                                     |
| Year                  | 2021                                                                                                                                                                                                                                                                                                         |
| Hours                 | On request                                                                                                                                                                                                                                                                                                   |
| Description           | Material Handler boom 9,90m, stick 7,40m, A/C, Hydraulic Cab<br>Riser, piped for grapple/rotation, safety valves on lift and stick<br>cylinders, joysticks thumb wheel, rear & RH side view camera,<br>heavy duty wide undercarriage, counterweight 12 ton. Country of<br>production: USA / CE-EPA approved. |
| Weight                | 60000 kg                                                                                                                                                                                                                                                                                                     |
| Dimensions            | 14,01m x 4,62m x 3,89m                                                                                                                                                                                                                                                                                       |
| Tires/UC (%)          | 900mm - 100%                                                                                                                                                                                                                                                                                                 |
| Engine                | C13                                                                                                                                                                                                                                                                                                          |
| Price ex Maasmechelen | On request                                                                                                                                                                                                                                                                                                   |