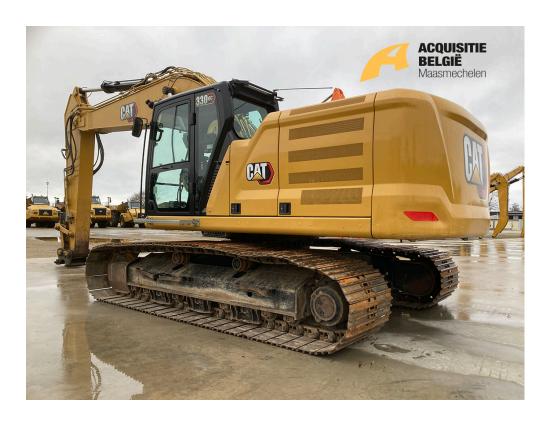

## **Specifications Caterpillar 330 GC**

| Reference number      | 2809                                                                                                                                                                                                                                                                                                                                                                                                         |
|-----------------------|--------------------------------------------------------------------------------------------------------------------------------------------------------------------------------------------------------------------------------------------------------------------------------------------------------------------------------------------------------------------------------------------------------------|
| Category              | Track excavators                                                                                                                                                                                                                                                                                                                                                                                             |
| Brand / Type          | Caterpillar 330 GC                                                                                                                                                                                                                                                                                                                                                                                           |
| Serialnumber          | SCZ*****                                                                                                                                                                                                                                                                                                                                                                                                     |
| Year                  | 2021                                                                                                                                                                                                                                                                                                                                                                                                         |
| Hours                 | On request                                                                                                                                                                                                                                                                                                                                                                                                   |
| Description           | Monoboom, stick 3,20m / CB2 linkage, A/C, CW40 hydraulic quick coupler, piped for hammer,/crusher/rotation, smartboom, combined system, safety valves on lift and stick cylinders, track guide front, center, rear, control combined, joysticks slider, camera rear + RH, high ambient cooling, Grade Control, electric refueling pump, central lubrication. Country of production: Japan / CE/EPA-approved. |
| Weight                | 29500 kg                                                                                                                                                                                                                                                                                                                                                                                                     |
| Dimensions            | 10,42m x 3,49m x 3,05m                                                                                                                                                                                                                                                                                                                                                                                       |
| Tires/UC (%)          | 900mm - 75%                                                                                                                                                                                                                                                                                                                                                                                                  |
| Engine                | Cat. C7.1                                                                                                                                                                                                                                                                                                                                                                                                    |
| Price ex Maasmechelen | On request                                                                                                                                                                                                                                                                                                                                                                                                   |