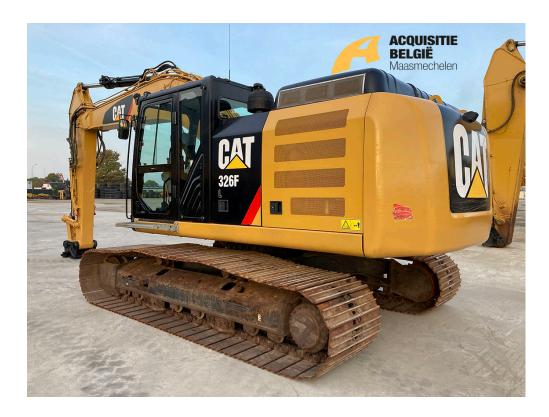

## **Specifications Caterpillar 326FL**

| Reference number      | 2713                                                                                                                                                                                                                                                                                                                                 |
|-----------------------|--------------------------------------------------------------------------------------------------------------------------------------------------------------------------------------------------------------------------------------------------------------------------------------------------------------------------------------|
| Category              | Track excavators                                                                                                                                                                                                                                                                                                                     |
| Brand / Type          | Caterpillar 326FL                                                                                                                                                                                                                                                                                                                    |
| Serialnumber          | GGJ****                                                                                                                                                                                                                                                                                                                              |
| Year                  | 2018                                                                                                                                                                                                                                                                                                                                 |
| Hours                 | On request                                                                                                                                                                                                                                                                                                                           |
| Description           | Monoboom, stick 2,95m / CB1 linkage, A/C, piped for hammer/crusher/rotation, hydr. for quick coupler, smartboom, combined system, safety valves on lift and stick cylinders, control combined, joysticks thumb wheel, rearview camera, central lubrication, electric refueling pump. Country of production: Japan / CE/EPA-approved. |
| Weight                | 26500 kg                                                                                                                                                                                                                                                                                                                             |
| Dimensions            | 10,06m x 3,49m x 3,22m                                                                                                                                                                                                                                                                                                               |
| Tires/UC (%)          | 900mm - 65%                                                                                                                                                                                                                                                                                                                          |
| Engine                | C7.1 ACERT                                                                                                                                                                                                                                                                                                                           |
| Price ex Maasmechelen | On request                                                                                                                                                                                                                                                                                                                           |